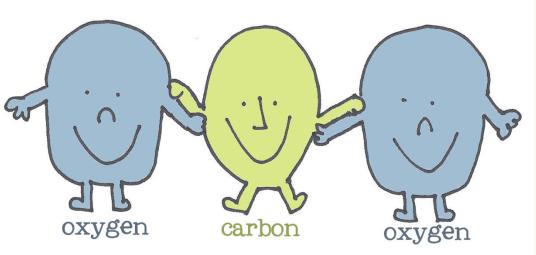

#### Molecules!

Carbon is the key to EVERYTHING!

Carbon dioxide (CO<sub>2</sub>)

Oxygen (O<sub>2</sub>)

The air we breathe

**Animals:** 

Oxygen (O<sub>2</sub>) IN

Carbon Dioxide (CO<sub>2</sub>) OUT

#### Molecule Game!