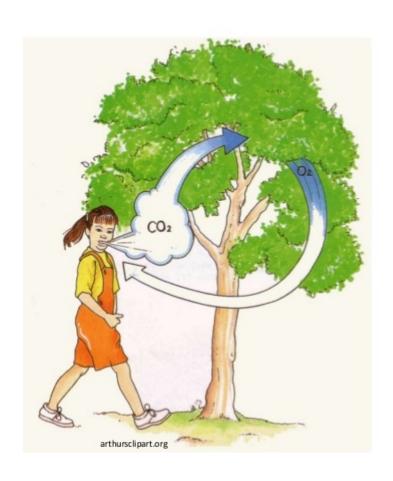

The air we breathe

Animals:

Oxygen (O<sub>2</sub>) IN

Carbon Dioxide (CO<sub>2</sub>) OUT

Plants:

Carbon Dioxide (CO<sub>2</sub>) IN Oxygen (O<sub>2</sub>) OUT