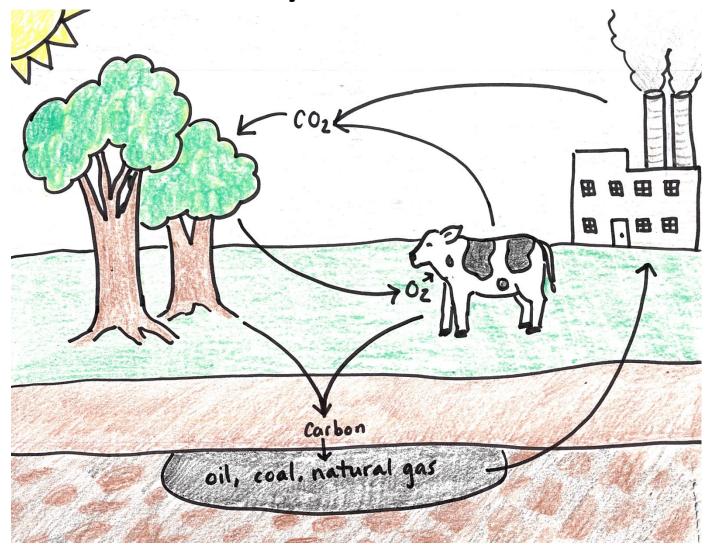

#### All life is made of Carbon

This life decomposes, and the Carbon returns to the earth.

Carbon is found in

the air

all life

the soil

Coal, gas, and oil are produced-

When we burn coal, oil, and natural gas,

heat, water and CO2 are produced

#### Carbon Cycle

Everything is made of Carbon

#### Carbon Cycle

- Everything is made of Carbon
- Everything is connected through Carbon Cycle

#### Carbon Cycle

- Everything is made of Carbon
- Everything is connected through Carbon Cycle
- Carbon Dioxide is in the earth's atmosphere.