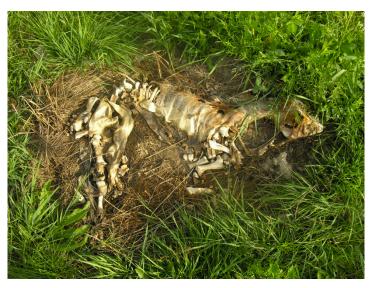

#### All life is made of Carbon

This life decomposes, and the Carbon returns to the earth.

Carbon is found in

the air

all life

the soil

Coal, gas, and oil are produced-

When we burn coal, oil, and natural gas,