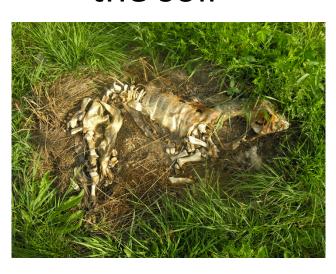

#### All life is made of Carbon

This life decomposes, and the Carbon returns to the earth.

Carbon is found in

the air

all life

the soil

Coal, gas, and oil are produced-

When we burn coal, oil, and natural gas,