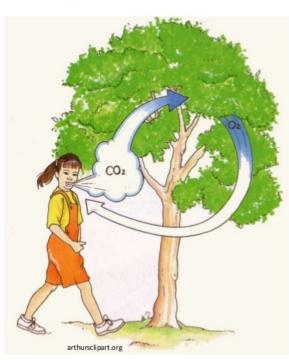

#### Molecules!

Carbon is the key to EVERYTHING!

Carbon dioxide (CO<sub>2</sub>)

Oxygen (O<sub>2</sub>)

The air we breathe

**Animals:** 

Oxygen (O<sub>2</sub>) IN

Carbon Dioxide (CO<sub>2</sub>) OUT

The air we breathe

Animals:

Oxygen (O<sub>2</sub>) IN

Carbon Dioxide (CO<sub>2</sub>) OUT

Plants:

Carbon Dioxide (CO<sub>2</sub>) IN Oxygen (O<sub>2</sub>) OUT