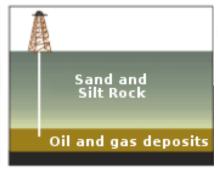

#### All life is made of Carbon

This life decomposes, and the Carbon returns to the earth.

Carbon is found in

the air

all life

the soil

Coal, gas, and oil are produced-

When we burn coal, oil, and natural gas,