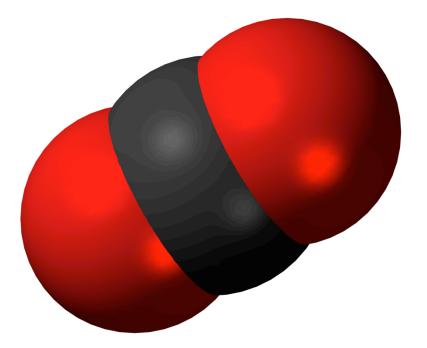

#### Molecules!

Carbon is the key to EVERYTHING!

Carbon dioxide (CO<sub>2</sub>)

Oxygen (O<sub>2</sub>)

The air we breathe

**Animals:** 

Oxygen (O<sub>2</sub>) IN

Carbon Dioxide (CO<sub>2</sub>) OUT