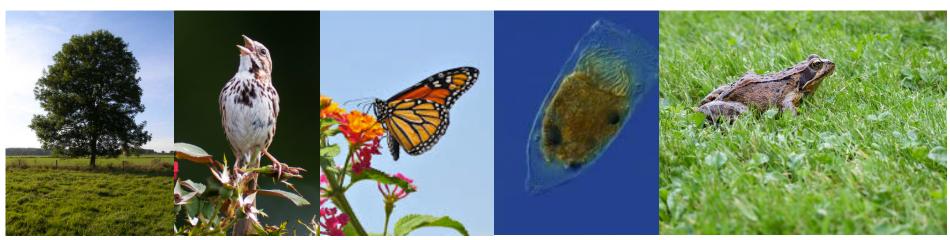

#### Carbon Cycle

Everything is made of Carbon

#### Carbon Cycle

- Everything is made of Carbon
- Everything is connected through Carbon Cycle

#### Carbon Cycle

- Everything is made of Carbon
- Everything is connected through Carbon Cycle
- Carbon Dioxide is in the earth's atmosphere.