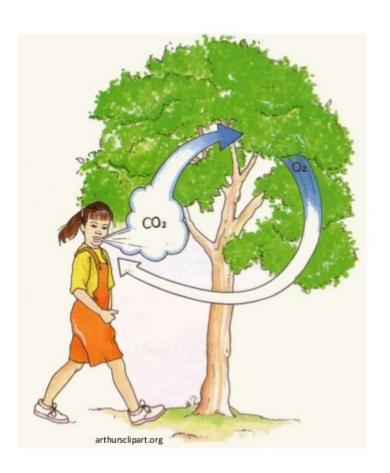

The air we breathe

Animals:

Oxygen (O<sub>2</sub>) IN

Carbon Dioxide (CO<sub>2</sub>) OUT

Plants:

Carbon Dioxide (CO<sub>2</sub>) IN Oxygen (O<sub>2</sub>) OUT