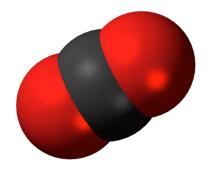

#### Molecules!

Carbon is the key to EVERYTHING!

Carbon dioxide (CO<sub>2</sub>)

Oxygen (O<sub>2</sub>)

The air we breathe

**Animals:** 

Oxygen (O<sub>2</sub>) IN

Carbon Dioxide (CO<sub>2</sub>) OUT