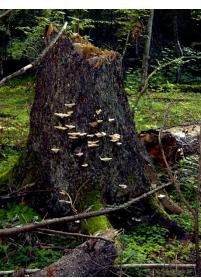

#### All life is made of Carbon

This life decomposes, and the Carbon returns to the earth.

Carbon is found in

the air

all life

the soil

Coal, gas, and oil are produced-

When we burn coal, oil, and natural gas,