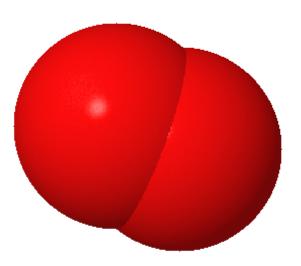

#### Molecules!

Carbon is the key to EVERYTHING!

Carbon dioxide (CO<sub>2</sub>)

Oxygen (O<sub>2</sub>)

The air we breathe

**Animals:** 

Oxygen (O<sub>2</sub>) IN

Carbon Dioxide (CO<sub>2</sub>) OUT