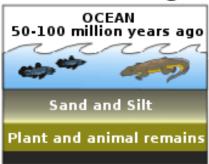

#### All life is made of Carbon

This life decomposes, and the Carbon returns to the earth.

Carbon is found in

the air

all life

the soil

Coal, gas, and oil are produced-

When we burn coal, oil, and natural gas,